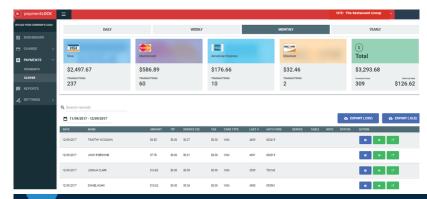

### **Industry Agnostic:** Zero Fees For Any Business

- Does your business need a custom tip screen Hide or show tip screen with non-cash discount fee applied
- Adjust your Non-Cash Discount Fee at any time with no disruption to your business
- Automatically Add State Tax for standalone terminals
- Custom receipts display itemized summary that prints directly from device
- See Your Daily, Weekly and Monthly Transaction Activity and Monthly Savings via the PaymentLOCK Web Dashboard. Run reports, see trends...